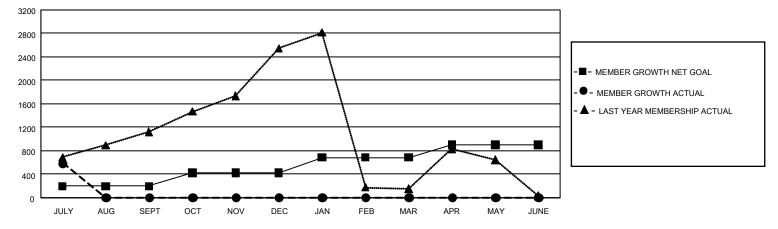

## GAT MONTHLY MEMBERSHIP PROGRESS REPORT

GMT Constitutional Area 6, Group C

REPORT DOES NOT INCLUDE CLUBS IN UNDISTRICTED AREAS.

| Clubs         |               |             |               | Members               |                        |                         |                                                    |  |
|---------------|---------------|-------------|---------------|-----------------------|------------------------|-------------------------|----------------------------------------------------|--|
|               | RESULTS FOR   | R 2021-2022 |               | RESULTS FOR 2021-2022 |                        |                         |                                                    |  |
| QUARTER       | NEW CLUB GOAL | NEW CLUBS   | DROPPED CLUBS | QUARTER MEM           | BER GROWTH NET<br>GOAL | MEMBER GROWTH<br>ACTUAL | DROPPED<br>MEMBERS ACTUAL<br>(including transfers) |  |
| JULY/AUG/SEPT | 21            | 21          | 0             | JULY/AUG/SEPT         | 195                    | 861                     | 192                                                |  |
| OCT/NOV/DEC   | 27            | 0           | 0             | OCT/NOV/DEC           | 225                    | 0                       | 0                                                  |  |
| JAN/FEB/MAR   | 24            | 0           | 0             | JAN/FEB/MAR           | 265                    | 0                       | 0                                                  |  |
| APR/MAY/JUNE  | 12            | 0           | 0             | APR/MAY/JUNE          | 217                    | 0                       | 0                                                  |  |