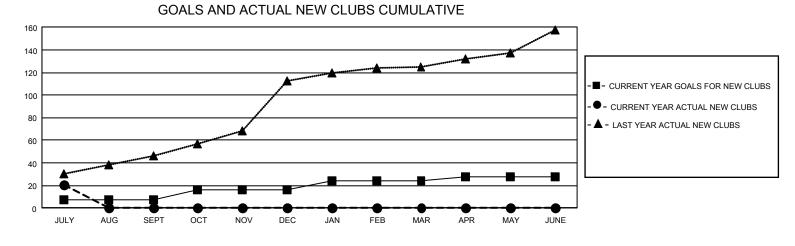

## GAT MONTHLY MEMBERSHIP PROGRESS REPORT

GMT Constitutional Area 6, Group C

REPORT DOES NOT INCLUDE CLUBS IN UNDISTRICTED AREAS.

| Clubs         |               |             |               | Members               |                        |                         |                                                    |  |
|---------------|---------------|-------------|---------------|-----------------------|------------------------|-------------------------|----------------------------------------------------|--|
|               | RESULTS FOR   | R 2021-2022 |               | RESULTS FOR 2021-2022 |                        |                         |                                                    |  |
| QUARTER       | NEW CLUB GOAL | NEW CLUBS   | DROPPED CLUBS | QUARTER MEM           | BER GROWTH NET<br>GOAL | MEMBER GROWTH<br>ACTUAL | DROPPED<br>MEMBERS ACTUAL<br>(including transfers) |  |
| JULY/AUG/SEPT | 21            | 21          | 0             | JULY/AUG/SEPT         | 195                    | 861                     | 192                                                |  |
| OCT/NOV/DEC   | 27            | 0           | 0             | OCT/NOV/DEC           | 225                    | 0                       | 0                                                  |  |
| JAN/FEB/MAR   | 24            | 0           | 0             | JAN/FEB/MAR           | 265                    | 0                       | 0                                                  |  |
| APR/MAY/JUNE  | 12            | 0           | 0             | APR/MAY/JUNE          | 217                    | 0                       | 0                                                  |  |